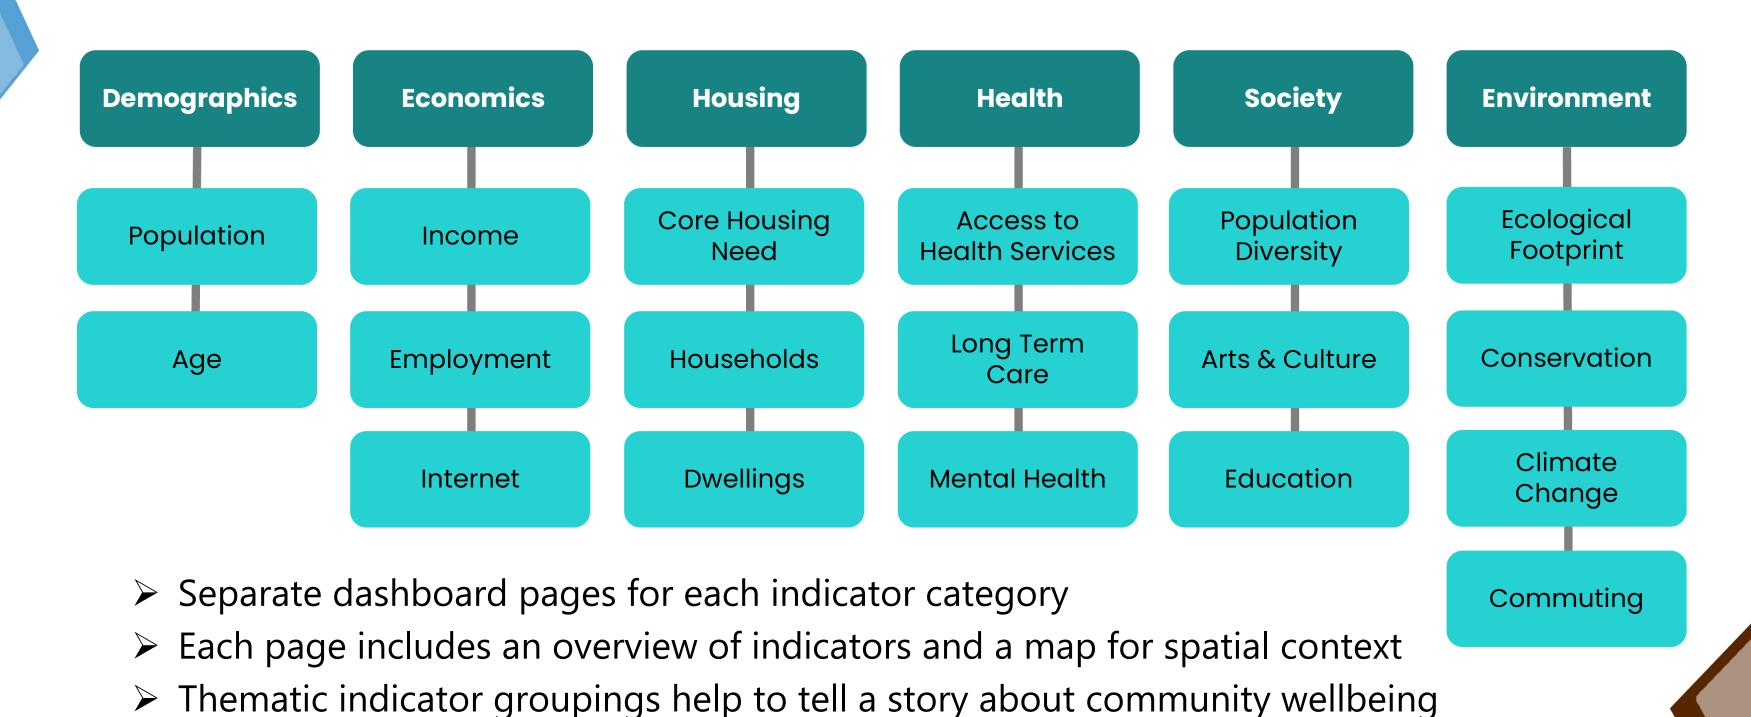

# **Indicator Summary**

| Category     | Number of indicators | Data sources                                                                                                   |
|--------------|----------------------|----------------------------------------------------------------------------------------------------------------|
| Demographics | 7                    | 2021 Census Profile                                                                                            |
| Economics    | 14                   | 2021 Census Profile, Analyst,<br>Ontario Broadband Resource Hub                                                |
| Housing      | 13                   | 2021 Census Profile                                                                                            |
| Health       | 15                   | 2021 Census Profile, Ontario Long Term Care Association,<br>ConnexOntario, GeoHub - Ontario Ministry of Health |
| Society      | 22                   | 2021 Census Profile, Mass Culture Arts Data Platform, Open Database of Arts & Cultural Facilities              |
| Environment  | 19                   | 2021 Census Profile, Canadian Centre for Climate Services, ROI<br>Ecological Footprint Project, GeoHub         |
| Total        | 90                   | <b>Note</b> : only 62 indicators are supported by community level data                                         |

### **Dashboard structure**

> Indicators will be updated and reviewed annually

| Theme               | Indicators                       | Data source                                 | Indicator status |
|---------------------|----------------------------------|---------------------------------------------|------------------|
| Age characteristics | Age distribution                 | 2021 Statistics<br>Canada Census<br>Profile | In use           |
|                     | Median age                       |                                             |                  |
| Population          | pulation 2021 Population         |                                             |                  |
|                     | Population Change 2016-2021      |                                             |                  |
|                     | Population density               |                                             |                  |
|                     | Population change - young adults |                                             |                  |
|                     | Population dependency ratio      |                                             |                  |

## **Economics**

| Theme      | Indicators                              | Data source       | Indicator status             |
|------------|-----------------------------------------|-------------------|------------------------------|
| Employment | Did not work                            | 2021 Statistics   | In use                       |
|            | Casual employees                        | Canada Census     |                              |
|            | Worked from home                        | Profile           |                              |
|            | Local employment                        |                   |                              |
|            | Jobs by industry 2018-2022              | Analyst           |                              |
|            | Labour force participation              | No source for     | Seeking data source or proxy |
|            | Unemployment rate                       | community data    |                              |
|            | Employment rate                         |                   |                              |
| Income     | Median household income                 | 2021 Statistics   | In use                       |
|            | Household income distribution           | Canada Census     |                              |
|            | Median individual Income                | Profile           |                              |
|            | Low-income measure (individual)         |                   |                              |
|            | Source of income                        | No source for     | Seeking data source or       |
|            | Jource of fricorrie                     | community data    | proxy                        |
| Internet   | Households with 50/10 broadband service | Ontario Broadband | In use                       |
|            | Households without internet             | Resource Hub      |                              |

| Theme             | Indicators                      | Data source                                        | Indicator status |
|-------------------|---------------------------------|----------------------------------------------------|------------------|
| Core housing need | Inadequate housing              | 2021 Statistics In use<br>Canada Census<br>Profile | In use           |
|                   | Unaffordable housing            |                                                    |                  |
|                   | Unsuitable housing              |                                                    |                  |
|                   | Core housing need               |                                                    |                  |
| Dwellings         | Shelter costs                   |                                                    |                  |
|                   | Usual residents                 |                                                    |                  |
|                   | Dwelling size                   |                                                    |                  |
|                   | Dwelling type                   |                                                    |                  |
| Households        | Household type                  |                                                    |                  |
|                   | Median income by household type |                                                    |                  |
|                   | Household size                  |                                                    |                  |
|                   | Household tenure                |                                                    |                  |
|                   | One-parent households           |                                                    |                  |

## Health

| Theme                     | Indicators                            | Data source                                      | Indicator status             |
|---------------------------|---------------------------------------|--------------------------------------------------|------------------------------|
| Access to health services | Number and types of health facilities | Ministry of Health Service<br>Provider Locations | In use                       |
|                           | Access to a health care provider      | No source for community                          | Seeking data source          |
|                           | Emergency department visits           | data                                             | or proxy                     |
| Health behaviours         | Nutrition                             | No source for community  data                    |                              |
|                           | Physical activity                     | – uata                                           |                              |
| Long term care            | Proportion of residents aged 85+      | Ontario Long Term Care                           | In use                       |
|                           | Number of spaces                      | Association                                      |                              |
|                           | Wait times for long term care         |                                                  |                              |
|                           | Long term care ratio                  |                                                  |                              |
| Mental health             | Number of calls for mental health     | ConnexOntario                                    |                              |
|                           | services                              |                                                  |                              |
|                           | Reasons for requesting mental health  |                                                  |                              |
|                           | services                              |                                                  |                              |
|                           | Perceived mental health               | No source for community data                     | Seeking data source or proxy |
| Mortality                 | Premature mortality                   | No source for community                          |                              |
|                           | Common chronic conditions             | data                                             |                              |

# Society

| Theme            | Indicators                                        | Data source                                  | Indicator status             |
|------------------|---------------------------------------------------|----------------------------------------------|------------------------------|
| Arts & Culture   | Number and types of charitable arts organizations | Mass Culture Arts Data Platform              | In use                       |
|                  | Revenue of charitable arts organizations          |                                              |                              |
|                  | Number of types of arts & cultural facilities     | Open Database of Arts and Culture Facilities |                              |
| Education        | Highest level of education achieved               | 2021 Statistics Canada Census Profile        |                              |
|                  | High school diploma                               |                                              |                              |
| Population       | Knowledge of languages                            |                                              |                              |
| Diversity        | Gender diversity                                  |                                              |                              |
|                  | Indigenous identity                               |                                              |                              |
|                  | Immigration                                       |                                              |                              |
|                  | Racialized groups                                 |                                              |                              |
|                  | Religion & spirituality                           |                                              |                              |
| Community safety | Violent crime                                     | No source for community data                 | Seeking data source or proxy |
|                  | Property crime                                    |                                              |                              |
|                  | Sexual crime                                      |                                              |                              |
|                  | Crimes against children                           |                                              |                              |
|                  | Crimes against women                              |                                              |                              |
|                  | Young offenders                                   |                                              |                              |
|                  | Crime severity index                              |                                              |                              |
| Civic engagement | Volunteering                                      | No source for community data                 | Seeking data source or proxy |
| & governance     | Voter turnout                                     |                                              |                              |
|                  | Acclaimed positions on council                    |                                              |                              |
|                  | Women in elected council positions                |                                              |                              |
|                  | Municipal revenues and expenses                   |                                              |                              |

## Environment

| Theme                 | Indicators                              | Data source                                                                                                                                                                                                                                                                                                                                                                                                      | Indicator status             |
|-----------------------|-----------------------------------------|------------------------------------------------------------------------------------------------------------------------------------------------------------------------------------------------------------------------------------------------------------------------------------------------------------------------------------------------------------------------------------------------------------------|------------------------------|
| Climate change        | Hottest day                             | ClimateData.ca, May 2024                                                                                                                                                                                                                                                                                                                                                                                         | In use                       |
|                       | Coldest day                             |                                                                                                                                                                                                                                                                                                                                                                                                                  |                              |
|                       | Length of winter season                 | day day day day day  If winter season h Humidex > 35 If growing season decipitation al Footprint dity dity balance de of commuting mmute mmute  Indiana Consus Profile  Ontario Geohub & Canadian Protected and Conserved Areas Database sturbance by fire and pests Exturbance for community data Exturbance by warnings |                              |
|                       | Days with Humidex >35                   |                                                                                                                                                                                                                                                                                                                                                                                                                  |                              |
|                       | Length of growing season                |                                                                                                                                                                                                                                                                                                                                                                                                                  |                              |
|                       | Total precipitation                     |                                                                                                                                                                                                                                                                                                                                                                                                                  |                              |
| Ecological Footprint  | Ecological Footprint                    | Dworatzek et al. 2024                                                                                                                                                                                                                                                                                                                                                                                            |                              |
|                       | Biocapacity                             |                                                                                                                                                                                                                                                                                                                                                                                                                  |                              |
|                       | Biocapacity balance                     |                                                                                                                                                                                                                                                                                                                                                                                                                  |                              |
| Transportation        | Main mode of commuting                  |                                                                                                                                                                                                                                                                                                                                                                                                                  |                              |
|                       | Long commute                            |                                                                                                                                                                                                                                                                                                                                                                                                                  |                              |
|                       | Local commute                           |                                                                                                                                                                                                                                                                                                                                                                                                                  |                              |
| Conservation          | Protected areas                         | Protected and Conserved                                                                                                                                                                                                                                                                                                                                                                                          | In use                       |
| Environmental hazards | Forest disturbance by fire and pests    | Land Information Ontario                                                                                                                                                                                                                                                                                                                                                                                         | Under development            |
|                       | Boil water advisories                   | No source for community data                                                                                                                                                                                                                                                                                                                                                                                     | Seeking data source or proxy |
|                       | Air quality warnings                    |                                                                                                                                                                                                                                                                                                                                                                                                                  |                              |
|                       | Flood warnings                          |                                                                                                                                                                                                                                                                                                                                                                                                                  |                              |
|                       | Extreme weather events                  |                                                                                                                                                                                                                                                                                                                                                                                                                  |                              |
|                       | Emergency response to natural disasters |                                                                                                                                                                                                                                                                                                                                                                                                                  |                              |